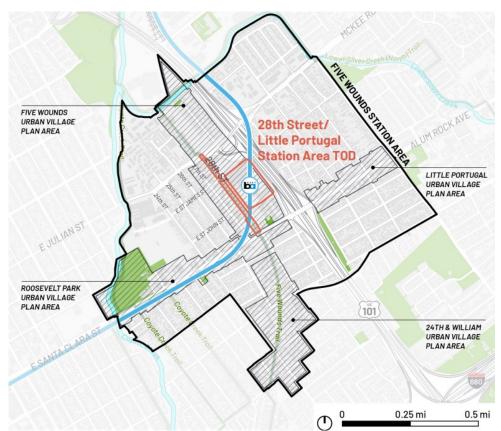

# **Station Future Buildout Vision**

- 11+ acres for future development
  - Housing
  - Offices
  - Local businesses & services
  - Public spaces
  - Activated streets
- Within City's Five Wounds
   Urban Village Plan area

# Future Development around the Station

**Current Status of the VTA's**Design Development Framework (DDF)