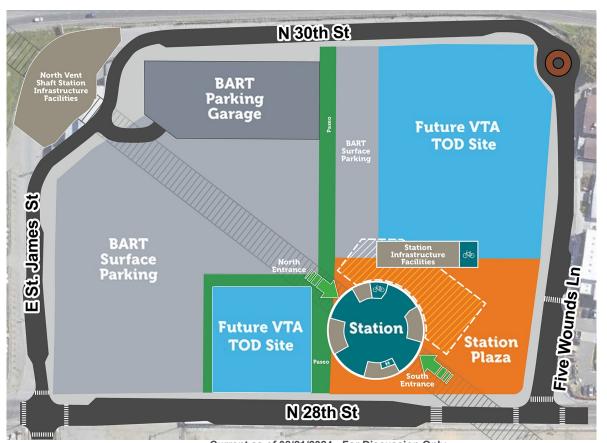

# 28th Street/Little Portugal BART Station Opening Day

Area Under Evaluation

# **Incorporation of Community Feedback**

- 1 Moved more facilities to North Vent Shaft Area
- 2 Maximized opportunities for recreation & open space
- 3 All options have approximately <u>1 acre</u> station plaza
- 4 Ensured area around plaza is activated
- 5 Moved more facilities below ground

# Station Infrastructure Facilities Required Above Ground

- Emergency Ventilation Shaft
- Emergency Management Panel & Fire Alarm Panel Rooms
- Battery Rooms
- HVAC Units & Fan Exhaust Stack Structure
- Fire Department Valve Rooms
- Trash Storage

- Transformer Courtyard
- Egress Stairs (Emergency)
- BART Police
- Station Agent Booth
- Elevator Cab Access
- Train Control Room
- Restrooms
- Bicycle Station

### Legend:

- Project boundary
- Station
- Station infrastructure facilities
- Future TOD
- Activated ground floor
- Plaza
- Shared street
- Open space
- Five Wounds Trail
- Ped bike access/view corridor
- VA VTA bus stop
- ····· Tentative building