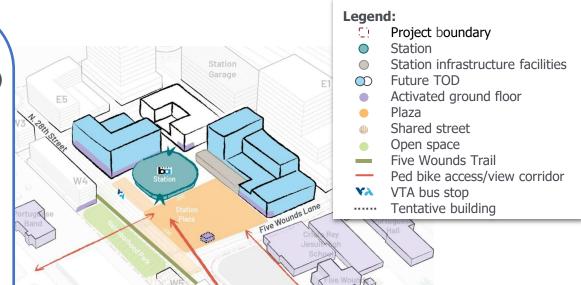

### Legend:

- Project boundary
- Station
- Station infrastructure facilities
- Future TOD
- Activated ground floor
- Plaza
- Shared street
- Open space
- Five Wounds Trail
- Ped bike access/view corridor
- VA VTA bus stop
- ····· Tentative building

## Legend:

- Project boundary
- Station
- Station infrastructure facilities
- Future TOD
- Activated ground floor
- Plaza
- Shared street
- Open space
- Five Wounds Trail
- Ped bike access/view corridor
- VTA bus stop
- ····· Tentative building