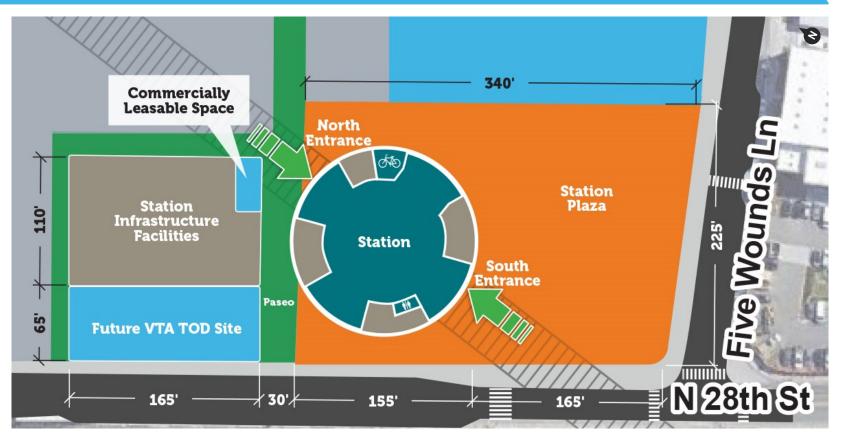

# Opening Day Configuration Option: Integrated Above & Underground

Area Under Evaluation

# Opening Day Configuration Option: Integrated Above & Underground

<sup>\*</sup>Dimensions are approximate.

## Legend:

- Project boundary
- Station
- Station infrastructure facilities
- Future TOD
- Activated ground floor
- Plaza
- Shared street
- Open space
- Five Wounds Trail
- Ped bike access/view corridor
- VTA bus stop
- ····· Tentative building