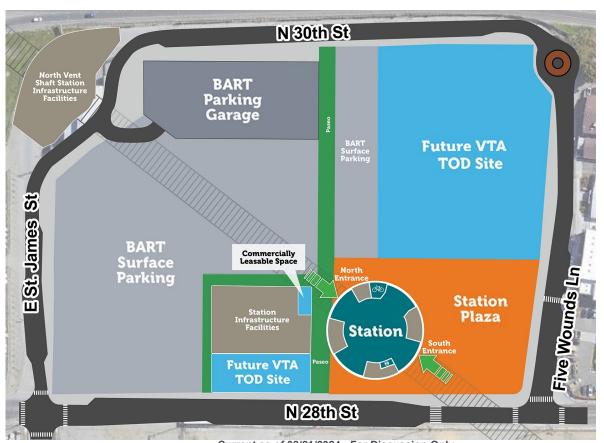

# 28th Street/Little Portugal BART Station Opening Day

Area Under Evaluation

# **Incorporation of Community Feedback**

- 1 Moved more facilities to North Vent Shaft Area
- 2 Maximized opportunities for recreation & open space
- 3 All options have approximately <u>1 acre</u> station plaza
- 4 Ensured area around plaza is activated
- 5 Moved more facilities below ground

# Station Infrastructure Facilities Required Above Ground

- Emergency Ventilation Shaft
- Emergency Management Panel & Fire Alarm Panel Rooms
- Battery Rooms
- HVAC Units & Fan Exhaust Stack Structure
- Fire Department Valve Rooms
- Trash Storage

- Transformer Courtyard
- Egress Stairs (Emergency)
- BART Police
- Station Agent Booth
- Elevator Cab Access
- Train Control Room
- Restrooms
- Bicycle Station

### Legend:

- Project boundary
- Station
- Station infrastructure facilities
- Future TOD
- Activated ground floor
- Plaza
- Shared street
- Open space
- Five Wounds Trail
- Ped bike access/view corridor
- VA VTA bus stop
- ····· Tentative building