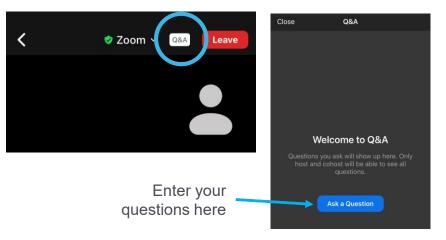

# **Question and Answer Discussion**

- In-person Participates
  - Raise hands and team member with microphone will come by
- Virtual Participates
  - Submit question through the Q&A feature

# Mute Stop Video Participants Welcome to Q&A Questions you ask will show up here. Only host and co-host will be able to see all questions. Enter your questions here