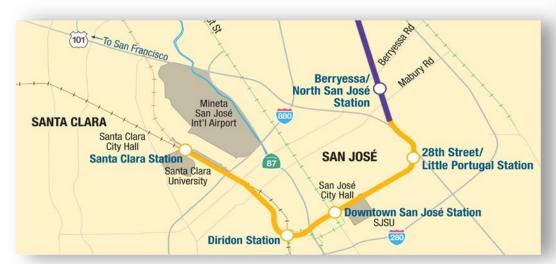

# Phase II Extension – In progress

• 6 miles, 4 stations & maintenance facility

# 28th Street/Little Portugal BART Station Design Update

**Greg Thiebaut, VTA** 

14