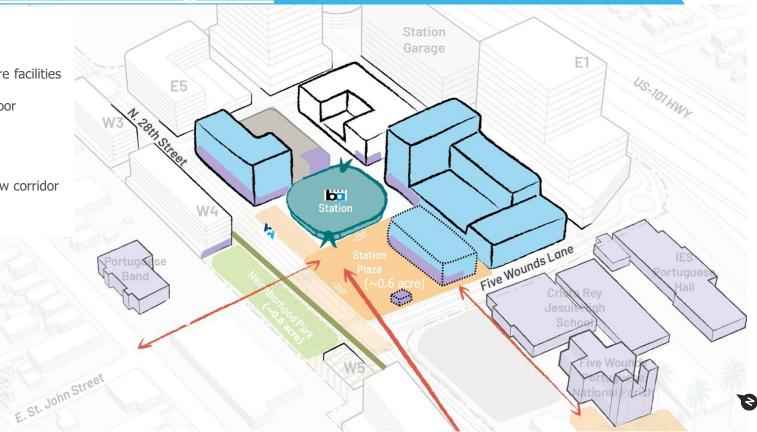

# Potential Conceptual Future TOD Layout Option: Above Ground

### Legend:

- Project boundary
- Station
- Station infrastructure facilities
- Future TOD
- Activated ground floor
- Plaza
- Shared street
- Open space
- Five Wounds Trail
- Ped bike access/view corridor
- VA VTA bus stop
- ····· Tentative building