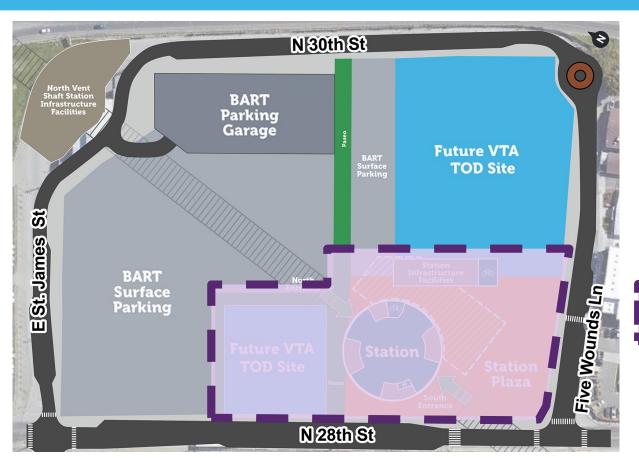

# 28th Street/Little Portugal BART Station Opening Day

Area Under Evaluation

# **Incorporation of Community Feedback**

- 1 Moved more facilities to North Vent Shaft Area
- 2 Maximized opportunities for recreation & open space
- 3 All options have approximately <u>1 acre</u> station plaza
- 4 Ensured area around plaza is activated
- 5 Moved more facilities below ground

# Station Infrastructure Facilities Required Above Ground

- Emergency Ventilation Shaft
- Emergency Management Panel & Fire Alarm Panel Rooms
- Battery Rooms
- HVAC Units & Fan Exhaust Stack Structure
- Fire Department Valve Rooms
- Trash Storage

- Transformer Courtyard
- Egress Stairs (Emergency)
- BART Police
- Station Agent Booth
- Elevator Cab Access
- Train Control Room
- Restrooms
- Bicycle Station