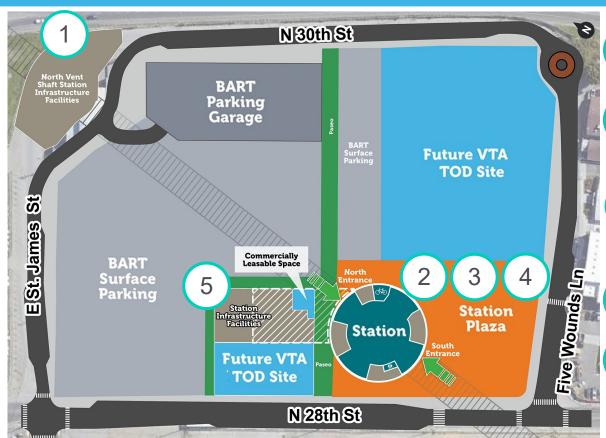

# 28th Street/Little Portugal BART Station Opening Day

Area Under Evaluation

# **Incorporation of Community Feedback**

- 1 Moved more facilities to North Vent Shaft Area
- 2 Maximized opportunities for recreation & open space
- 3 All options have approximately <u>1 acre</u> station plaza
- 4 Ensured area around plaza is activated
- 5 Moved more facilities below ground

# Station Infrastructure Facilities Required Above Ground

- Emergency Ventilation Shaft
- Emergency Management Panel & Fire Alarm Panel Rooms
- Battery Rooms
- HVAC Units & Fan Exhaust Stack Structure
- Fire Department Valve Rooms
- Trash Storage

- Transformer Courtyard
- Egress Stairs (Emergency)
- BART Police
- Station Agent Booth
- Elevator Cab Access
- Train Control Room
- Restrooms
- Bicycle Station

### Legend:

- Project boundary
- Station
- Station infrastructure facilities
- Future TOD
- Activated ground floor
- Plaza
- Shared street
- Open space
- Five Wounds Trail
- Ped bike access/view corridor
- VA VTA bus stop
- ····· Tentative building