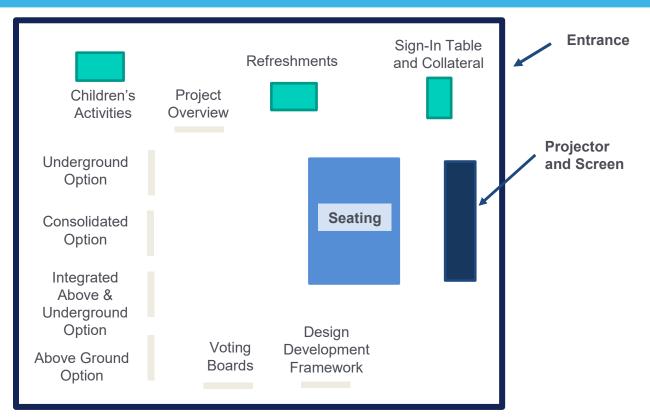

w community's feedback
- 2. Select recommended concept option
- Share path forward with the community and BSVII Oversight Committee
- Community can share feedback on the future development of the station area in late Fall 2024
- 5. Community can share feedback on the look and feel of station elements in late 2024 and into 2025

# 28th Street/Little Portugal Station Configuration Poll



Which option provides the best communitybased configuration? Please rank in order of preference (highest to lowest)

What led you to rank the station configurations in the order that you did? (i.e. more TOD space)

Which station element is most important to you?



Please fill out the following questions by 11:59 pm on Sunday, August 25th

https://forms.office.com/r/cnrUvRXFQL

# **Open House Stations**





# How do I learn more about the project?











## **Interactive Efforts**



Tabling events throughout the year around the station areas



Community Working Group meetings



**Public Meetings** 



Community Group Meeting Outreach

 Reach out to have us present updates at your local Community Group/Neighborhood Association/etc. www.vta.org/about/subscribe

### Resources



VTA's hotline number: **408-321-2345** 

• Call to learn more about specific project efforts and provide your feedback



VTA's website: vta.org/bart

Sign up to get alerted on nearby construction and find Informational Factsheets, Newsletters, and Blog Posts



Email questions to: vtabart@vtabsv.com

Social Media



Twitter: @vtabsv2
Facebook: @vtabsv
Instagram: @vtabsv2

# **Station Configuration Options**