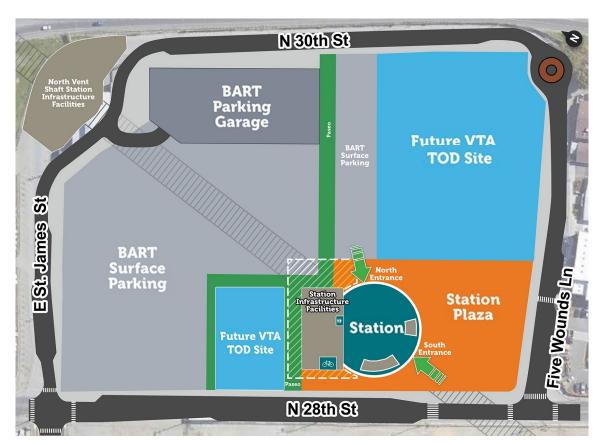

# Station Infrastructure Facilities Required Above Ground

- Emergency Ventilation Shaft
- Emergency Management Panel & Fire Alarm Panel Rooms
- Battery Rooms
- HVAC Units & Fan Exhaust Stack Structure
- Fire Department Valve Rooms
- Trash Storage

- Transformer Courtyard
- Egress Stairs (Emergency)
- BART Police
- Station Agent Booth
- Elevator Cab Access
- Train Control Room
- Restrooms
- Bicycle Station

### Legend:

- Project boundary
- Station
- Station infrastructure facilities
- Future TOD
- Activated ground floor
- Plaza
- Shared street
- Open space
- Five Wounds Trail
- Ped bike access/view corridor
- VA VTA bus stop
- ····· Tentative building