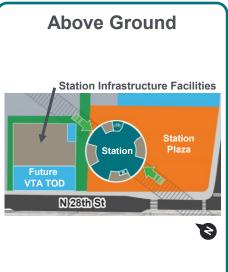

# **Opening Day Configuration Option: Above Ground**

# **Opening Day Configuration Option: Above Ground**

<sup>\*</sup>Dimensions are approximate.