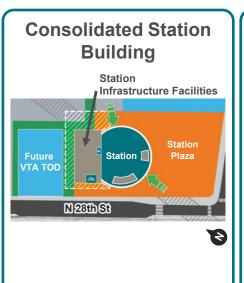

# Opening Day Configuration Option: Consolidated Station Building

# Potential Conceptual Future TOD Layout Option: Consolidated Station Building

## Legend:

- Project boundary
- Station
- Station infrastructure facilities
- Future TOD
- Activated ground floor
- Plaza
- Shared street
- Open space
- Five Wounds Trail
- Ped bike access/view corridor
- VTA bus stop
- ····· Tentative building