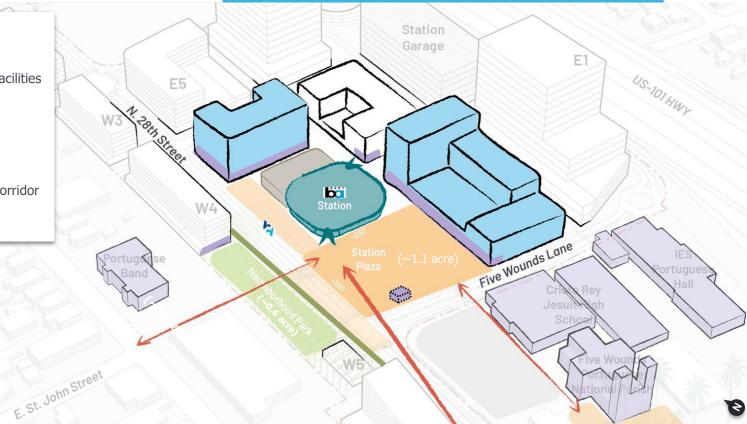

# Potential Conceptual Future TOD Layout Option: Integrated Above & Underground

## Legend:

- Project boundary
- Station
- Station infrastructure facilities
- Future TOD
- Activated ground floor
- Plaza
- Shared street
- Open space
- Five Wounds Trail
- Ped bike access/view corridor
- VTA bus stop
- ····· Tentative building