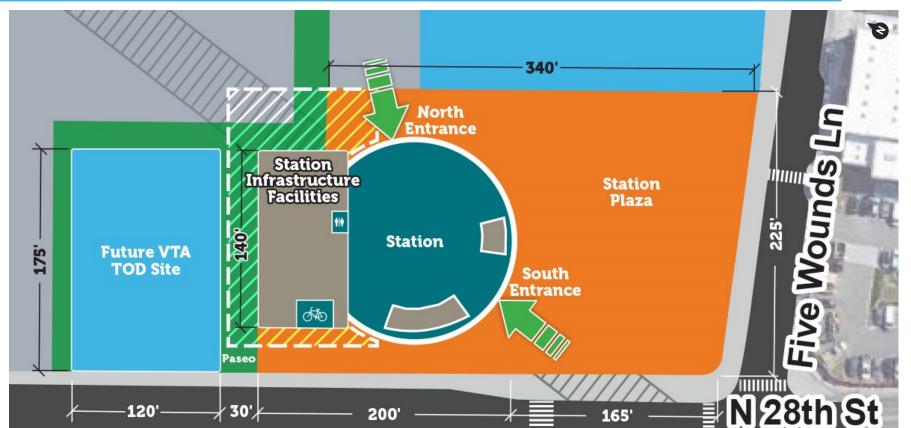

# Opening Day Configuration Option: Integrated Above & Underground

<sup>\*</sup>Dimensions are approximate.