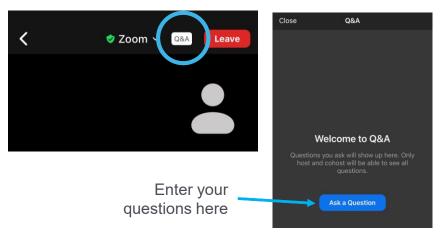

# **Question and Answer Discussion**

- In-person Participates
  - Raise hands and team member with microphone will come by
- Virtual Participates
  - Submit question through the Q&A feature

# **Computer Application**

# Mute Stop Video Participants Welcome to Q&A Questions you ask will show up here. Only host and co-host will be able to see all questions. Enter your questions here

# **Mobile Application**