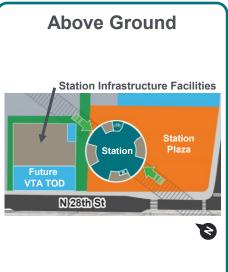

# **Opening Day Configuration Option: Above Ground**

# **Opening Day Configuration Option: Above Ground**

<sup>\*</sup>Dimensions are approximate.

# Potential Conceptual Future TOD Layout Option: Above Ground

### Legend:

- Project boundary
- Station
- Station infrastructure facilities
- Future TOD
- Activated ground floor
- Plaza
- Shared street
- Open space
- Five Wounds Trail
- Ped bike access/view corridor
- VA VTA bus stop
- ····· Tentative building