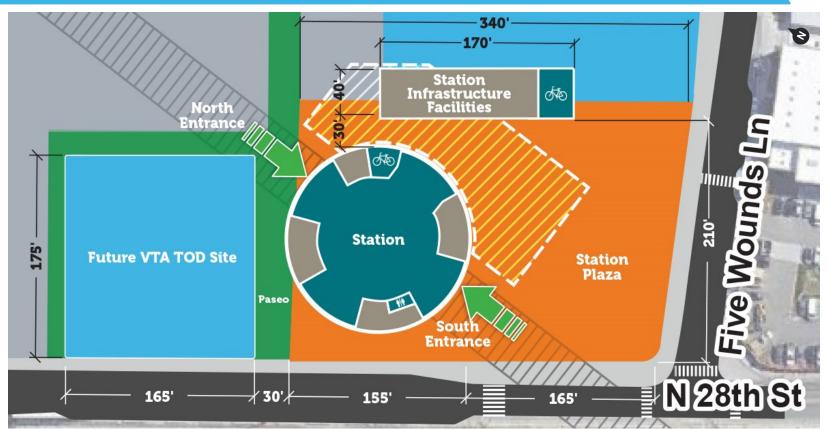

# Opening Day Configuration Option: Integrated Above & Underground

Area Under Evaluation

# Opening Day Configuration Option: Integrated Above & Underground

<sup>\*</sup>Dimensions are approximate.

## Legend:

- Project boundary
- Station
- Station infrastructure facilities
- Future TOD
- Activated ground floor
- Plaza
- Shared street
- Open space
- Five Wounds Trail
- Ped bike access/view corridor
- VTA bus stop
- ····· Tentative building