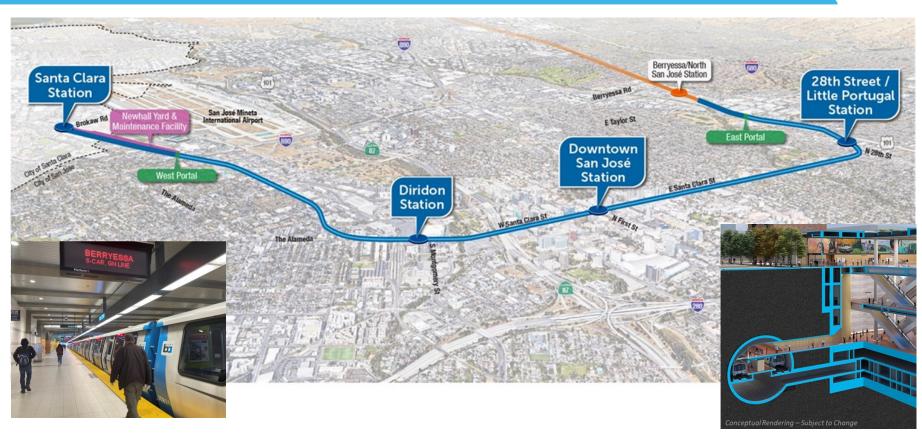

# Phase II Extension – In progress

• 6 miles, 4 stations & maintenance facility

# VTA's BART Silicon Valley Phase II Extension