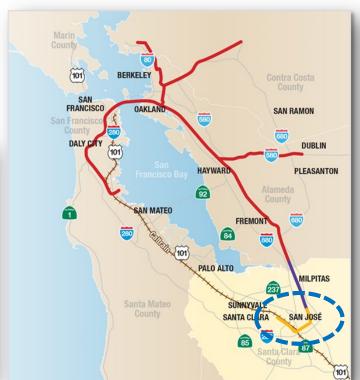

# VTA's BART Silicon Valley Program

# Phase I Project – Berryessa Extension

- Two new VTA transit centers with BART stations in Milpitas and Berryessa/North San José - opened in 2020
  - Bus transit centers
  - Secure bicycle parking
  - Paid vehicle parking
  - Taxi, TNC, shuttle drop-off and pick-up space