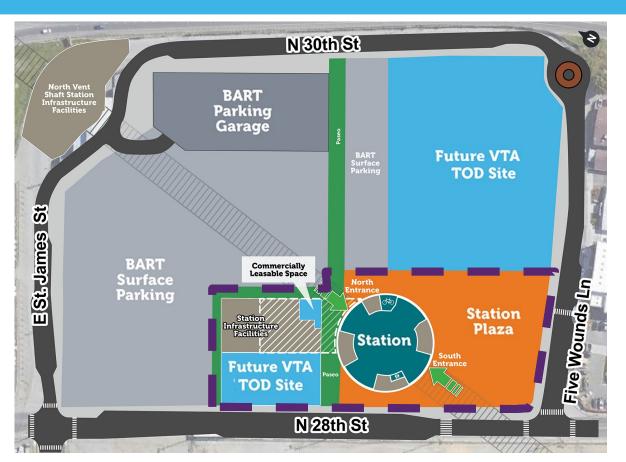

# **Opening Day Configuration Option: Above Ground**

# **Opening Day Configuration Option: Above Ground**

<sup>\*</sup>Dimensions are approximate.