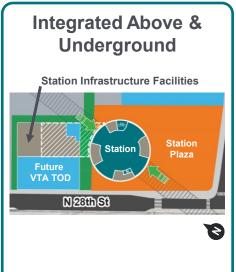

# Opening Day Configuration Option: Integrated Above & Underground

Area Under Evaluation

# Opening Day Configuration Option: Integrated Above & Underground

<sup>\*</sup>Dimensions are approximate.

# Potential Conceptual Future TOD Layout Option: Integrated Above & Underground

## Legend:

- Project boundary
- Station
- Station infrastructure facilities
- Future TOD
- Activated ground floor
- Plaza
- Shared street
- Open space
- Five Wounds Trail
- Ped bike access/view corridor
- VTA bus stop
- ····· Tentative building