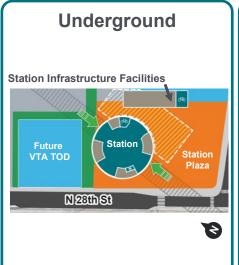

# **Opening Day Configuration Option: Underground**

# Future Conceptual Block Configuration Option: <u>Underground</u>

## Legend:

- Project boundary
- Station
- Station infrastructure facilities
- Future TOD
- Activated ground floor
- Plaza
- Shared street
- Open space
- Five Wounds Trail
- Ped bike access/view corridor
- VTA bus stop
- ····· Tentative building