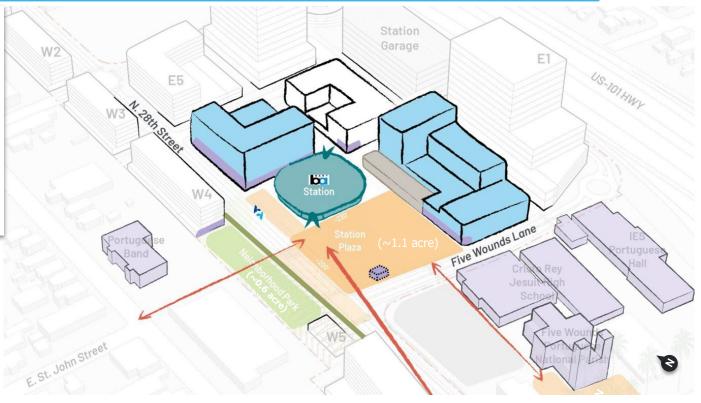

# **Station Future Buildout Vision**

- 11+ acres for future development
  - Housing
  - Offices
  - Local businesses & services
  - Public spaces
  - Activated streets
- Within City's Five Wounds
   Urban Village Plan area

# Future Development around the Station

**Current Status of the VTA's**Design Development Framework (DDF)