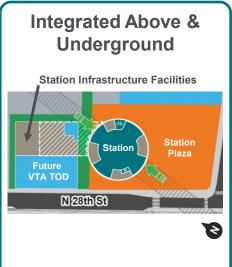

# Opening Day Configuration Option: Integrated Above & Underground

Area Under Evaluation

# Opening Day Configuration Option: Integrated Above & Underground

<sup>\*</sup>Dimensions are approximate.

# Potential Conceptual Future TOD Layout Option: Integrated Above & Underground

## Legend:

- Project boundary
- Station
- Station infrastructure facilities
- Future TOD
- Activated ground floor
- Plaza
- Shared street
- Open space
- Five Wounds Trail
- Ped bike access/view corridor
- VTA bus stop
- ····· Tentative building