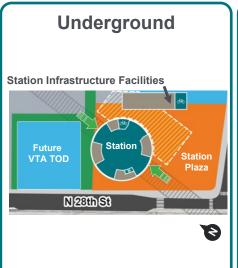

# **Opening Day Configuration Option: Underground**

# Future Conceptual Block Configuration Option: <u>Underground</u>

### Legend:

- Project boundary
- Station
- Station infrastructure facilities
- Future TOD
- Activated ground floor
- Plaza
- Shared street
- Open space
- Five Wounds Trail
- Ped bike access/view corridor
- VA VTA bus stop
- ····· Tentative building