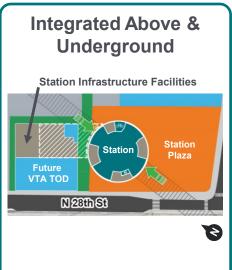

# Opening Day Configuration Option: Integrated Above & Underground

Area Under Evaluation

# Opening Day Configuration Option: Integrated Above & Underground

<sup>\*</sup>Dimensions are approximate.

# Potential Conceptual Future TOD Layout Option: Integrated Above & Underground

## Legend:

- Project boundary
- Station
- Station infrastructure facilities
- Future TOD
- Activated ground floor
- Plaza
- Shared street
- Open space
- Five Wounds Trail
- Ped bike access/view corridor
- VTA bus stop
- ····· Tentative building