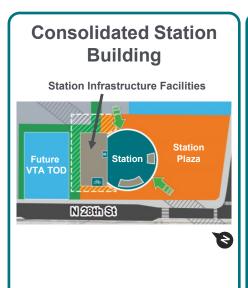

# Opening Day Configuration Option: Consolidated Station Building

# Potential Conceptual Future TOD Layout Option: Consolidated Station Building

## Legend:

- Project boundary
- Station
- Station infrastructure facilities
- Future TOD
- Activated ground floor
- Plaza
- Shared street
- Open space
- Five Wounds Trail
- Ped bike access/view corridor
- VTA bus stop
- ····· Tentative building