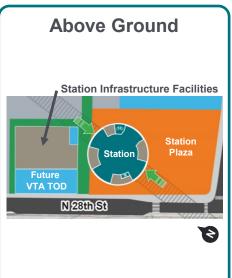

# **Opening Day Configuration Option: Above Ground**

# **Opening Day Configuration Option: Above Ground**

<sup>\*</sup>Dimensions are approximate.

# Potential Conceptual Future TOD Layout Option: Above Ground

### Legend:

- Project boundary
- Station
- Station infrastructure facilities
- Future TOD
- Activated ground floor
- Plaza
- Shared street
- Open space
- Five Wounds Trail
- Ped bike access/view corridor
- VA VTA bus stop
- ····· Tentative building