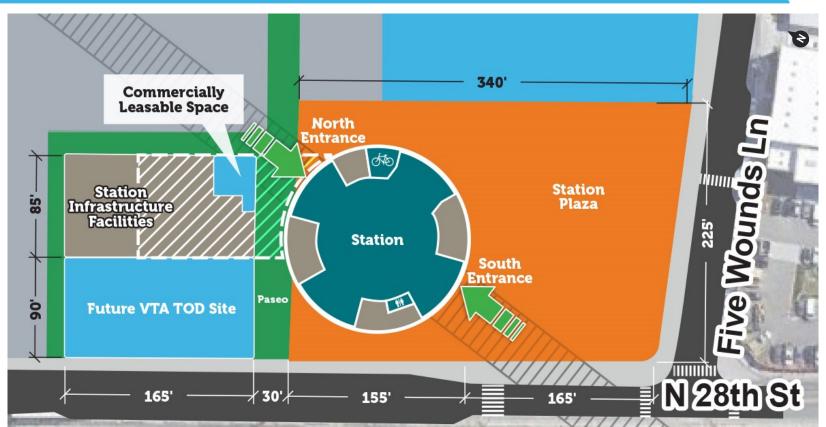

# **Opening Day Configuration Option: Above Ground**

# **Opening Day Configuration Option: Above Ground**

<sup>\*</sup>Dimensions are approximate.