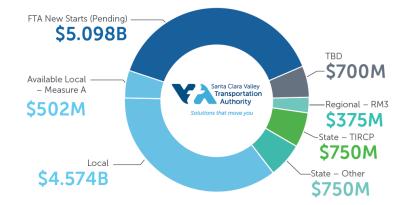

# Project Updates

- VTA held a historic groundbreaking ceremony to mark the start of construction of its West Portal facility on Friday, June 14<sup>th</sup>
- VTA held Press Conference on Friday, August 2<sup>nd</sup>, to announce FTA's New Starts federal funding commitment of \$5.1 billion for Phase II
  - Second largest Full Funding Grant Agreement in FTA's Capital Improvement Grant Program history

# **Funding Status**