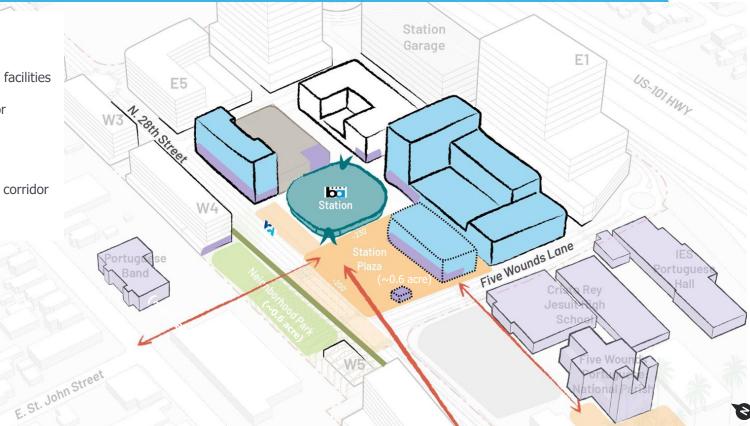

# **Station Future Buildout Vision**

- 11+ acres for future development
  - Housing
  - Offices
  - Local businesses & services
  - Public spaces
  - Activated streets
- Within City's Five Wounds
   Urban Village Plan area

# Future Development around the Station

**Current Status of the VTA's**Design Development Framework (DDF)

# Potential Conceptual Future TOD Layout Option: Integrated Above & Underground